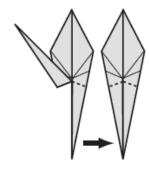

same time.

Flatten down, creasing well.

11. Inside Reverse Fold the "legs" along the creases you just made.

12. Inside Reverse Fold one side to make a head, then fold down the wings