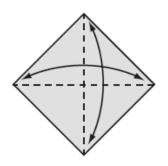

1. Start with a square piece of paper, coloured side up. Fold in half and open. Then fold in half the other way.

5. Fold top of model downwards, crease well and unfold

2. Turn the paper over to the white side. Fold the paper in half, crease well and open, and then fold again in the other direction