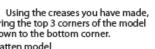

Open the uppermost flap of the model, bringing it upwards and pressing the sides of the model inwards at the

3. Using the creases you have made, Bring the top 3 corners of the model down to the bottom corner. Flatten model