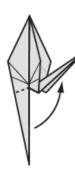

same time.

Flatten down, creasing well.

11. Inside Reverse Fold the "legs" along the creases you just made.

12. Inside Reverse Fold one side to make a head, then fold down the wings