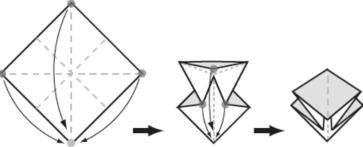

Open the uppermost flap of the model, bringing it upwards and pressing the sides of the model inwards at the

3. Using the creases you have made, Bring the top 3 corners of the model down to the bottom corner. Flatten model