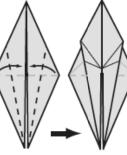

Fold top triangular flaps into the centre and unfold

7. Turn model over and repeat Steps 4-6 on the other side.

8. Fold top flaps into the centre.

9. Repeat on other side.

10. Fold both 'legs' of model up, crease very well, then unfold.

same time.

Flatten down, creasing well.

11. Inside Reverse Fold the "legs" along the creases you just made.

12. Inside Reverse Fold one side to make a head, then fold down the wings