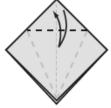

Fold top triangular flaps into the centre and unfold

7. Turn model over and repeat Steps 4-6 on the other side.

8. Fold top flaps into the centre.

9. Repeat on other side.

10. Fold both 'legs' of model up, crease very well, then unfold.