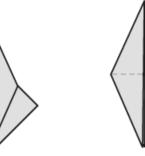

Fold top triangular flaps into the centre and unfold

7. Turn model over and repeat Steps 4-6 on the other side.

8. Fold top flaps into the centre.

9. Repeat on other side.

10. Fold both 'legs' of model up, crease very well, then unfold.

same time.

Flatten down, creasing well.

11. Inside Reverse Fold the "legs" along the creases you just made.

12. Inside Reverse Fold one side to make a head, then fold down the wings