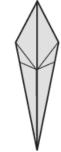

same time.

Flatten down, creasing well.

11. Inside Reverse Fold the "legs" along the creases you just made.

12. Inside Reverse Fold one side to make a head, then fold down the wings