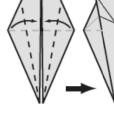

Open the uppermost flap of the model, bringing it upwards and pressing the sides of the model inwards at the

3. Using the creases you have made, Bring the top 3 corners of the model down to the bottom corner. Flatten model