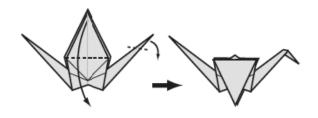

same time.

Flatten down, creasing well.

11. Inside Reverse Fold the "legs" along the creases you just made.

12. Inside Reverse Fold one side to make a head, then fold down the wings